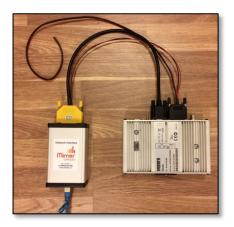

t will together with the Mimer Network Interface give remote control of the radios audio and PTT functions and it will present a full function Virtual Control Head.



#### Radio programming

No special programming is needed. You might need to check that the Interface port is activated for control head use.

This kit works on radio firmware up to V10.21-004. Higher firmware requires the kit with interface 3009/49 and cable 3224.

#### Cable Kit

The red wire on the cable kit shall be connected to +12V and the black to ground.

#### Connection

The radio shall be powered through this cable kit instead of the standard power cable to avoid hum and noise.

Use the "Interface 1" connection on the radio. The interface 2 connector can also be used in parallel for a standard Sepura control head.



Sepura SRG with Network Interface and cable kit

### **Virtual Control Head functions**

The Virtual Control Head is a copy of the old "black and white" type control head. It is not possible to present the newer version with colour display.