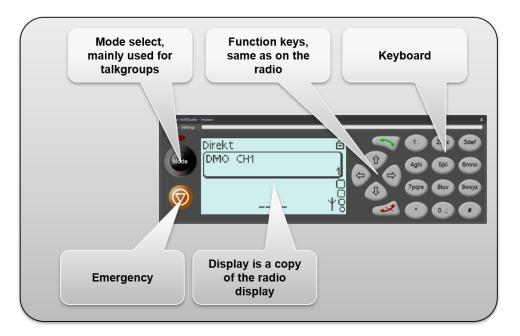

### **Virtual Control Head functions**

The Virtual Control Head is a copy of the old "black and white" type control head. It is not possible to present the newer version with colour display.