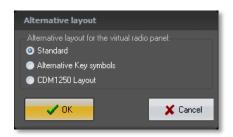

#### Different versions of the GM360

Around the world there are some different versions of basically the same radio. There is a setting in SoftRadio that will give the right look on the keypad of the Virtual Control Head.

You will find it under "Settings" on the Virtual Control Head.

**Europe** 

GM360/GM160/GM660 Standard

Asia

GM338/GM339/MCX760/GM338LS Use Alternative

**Latin America** 

PRO7100/PRO7200 Use Alternative PRO7100 Use CDM1250

**North America** 

CDM1550/CDM1550LS+ Use Alternative CDM1250 Use CDM1250

Standard layout

Alternative layout

CDM1250

The CDM1250 was not available in versions from 4.0 - 4.0.17.20. It is back again from version 4.0.17.21.