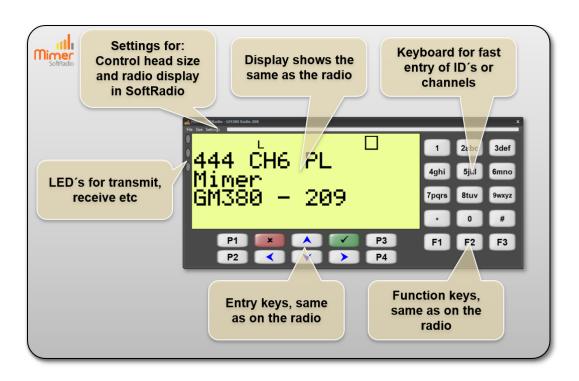

Different versions of the GM360

Around the world there are some different versions of basically the same radio. There is a setting in SoftRadio that will give the right look on the keypad of the Virtual Control Head.

You will find it under "Settings" on the Virtual Control Head.



**Europe** 

GM360/GM160/GM660 Standard

Asia

GM338/GM339/MCX760/GM338LS Use Alternative

**Latin America** 

PRO7100/PRO7200 Use Alternative PRO7100 Use CDM1250

**North America** 

CDM1550/CDM1550LS+ Use Alternative CDM1250 Use CDM1250







Standard layout

Alternative layout

CDM1250

The CDM1250 was not available in versions from 4.0 - 4.0.17.20. It is back again from version 4.0.17.21.

Please ask if it is a requirement and you have the wrong SoftRadio release.

## **Virtual Control Head functions**