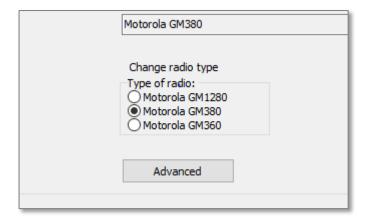

# **Interface setting**

In the program "Mimer Interface Setup" you need to specify what type of radio you interface.

The software shows the European names of the radio types.

The GM380 is also known as GM398 and GM399.

The GM1280 is also known as MCX780.

All versions of the GM360, see next page.