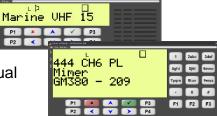

#### Different versions of the GM360

Around the world there are some different versions of basically the same radio. There is a setting in SoftRadio that will give the right look on the keypad of the Virtual Control Head.

You will find it under "Settings" on the Virtual Control Head.

**Europe** 

GM360/GM160/GM660 Standard

Asia

GM338/GM339/MCX760/GM338LS Use Alternative

**Latin America** 

PRO7100/PRO7200 Use Alternative PRO7100 Use CDM1250

**North America** 

CDM1550/CDM1550LS+ Use Alternative CDM1250 Use CDM1250

Standard layout

Alternative layout

CDM1250

The CDM1250 was not available in versions from 4.0 - 4.0.17.20. It is back again from version 4.0.17.21.