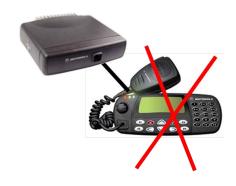

#### Connection

The radio shall be equipped with a "Remote Head" the standard control head is not needed.

It will not work through the microphone port on the control head!

#### Remote Mount Kit:

- GM380/1280: RLN4780 - GM160/360/660 & CDM1250: RLN4802