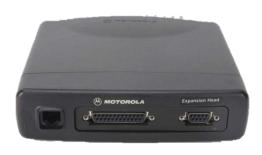

#### Connection

Yellow connector = Interface, Blue connector = Radio

The radio shall be <u>data capable</u> and equipped with PLMN4908 "Expansion/Data Head", the standard control head is not used.

(X=P/R/U for diffrent frequency bands)

MTM700/800 with Expansion Head

Cable Kit 3019