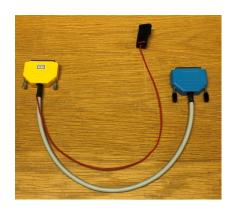

#### Connection

Yellow connector = Interface, Blue connector = Radio

The radio shall be <u>data capable</u> and equipped with PLMN4908 "Expansion/Data Head", the standard control head is not used.