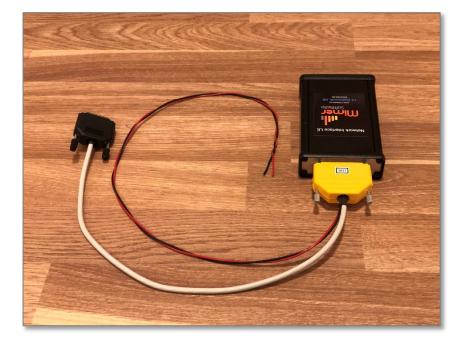

#### Cable Kit

The red and black wires shall be connected to 12VDC, red is positive.

The network interface consumes max 0,3A.

Cable kit connected to NetworkInterface LE