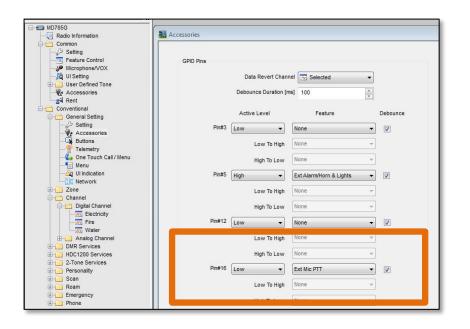

#### Radio programming

You need to set the radios GPIO for external microphone PTT. See next page for CPS screen dumps.

Apart from that, no special programming is needed in the radio.

### Screen dump from the Hytera CPS: