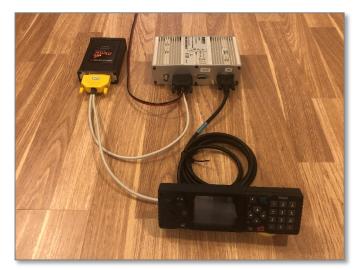

#### Radio connection

The cable kit shall be connected at the back of the radios control head or alternatively in an AIU box, in the port for external microphone/handset.

The black connector goes to the radios power connector and powers both the radio and the interface. The standard power cable kit is not used.

# Connections

Connection at the back of the control head

Fully connected kit