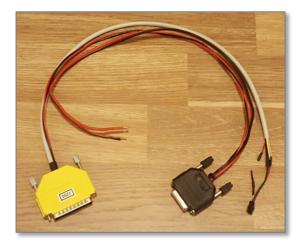

# Cable Kit 3250 Interface 3130 or 3009/09

#### Power

The red and black wires shall be connected to 12VDC, red is positive.

Cable Kit 3250