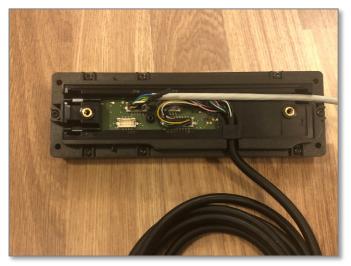

#### **Remote functionality**

This cable kit will together with the Mimer Network give remote control of the radios audio and PTT functions. No virtual control head is possible.

#### Radio programming

It is smart to set a fixed volume level out of the radio. There are some tips later in this guide.

Apart from that no special programming is needed in the radio.

#### Radio connection

The cable kit shall be connected at the back of the radios control head or alternatively in an AIU box, in the port for external microphone/handset.

The black connector goes to the radios power connector and powers both the radio and the interface. The standard power cable kit is not used.

#### Power

The red and black wires shall be connected to 12VDC, red is positive.



Cable Kit 3250

# Connections



Connection at the back of the control head



Fully connected kit

# **Programming tips**

To get a fixed audio level out of the radio to the interface. Set all volumes to 0dB.

| 函*  | Fake Switch Off                         | 5 Parametrar  | Profiles / User Profile 1 / Audio Paramete                    | Profiles / User Profile 1 / Audio Parameters                                                                     |  |  |
|-----|-----------------------------------------|---------------|---------------------------------------------------------------|------------------------------------------------------------------------------------------------------------------|--|--|
| -3+ | Picture Messaging                       | 8 Parametrar  | Reject Incoming Voice Calls Incoming voice calls not