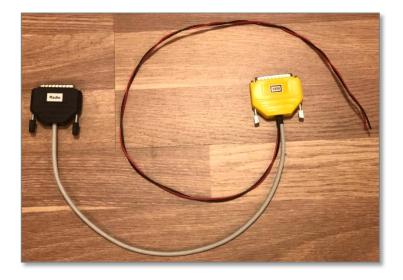

#### Cable Kit

The connector with the yellow housing shall be connected to the interface and the connector with the black housing to the repeater.

The red and black wires shall be connected to 12VDC, red is positive.