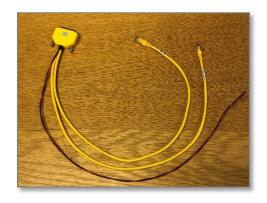

### Cable Kit 3268 Interface 3009/45 & 3009/37

#### **Power Supply**

The interface shall be powered with 12VDC through the red and black wires. Red is positive.

Cable Kit 3268

Interface mounting with bracket 3106