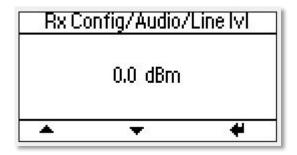

#### **Radio programming**

The interface is pre-set for the following radio default settings: Rx Config/Audio/Line Output Level/0.0dBm

See screen shot on next page.

#### **Settings Screen shot**