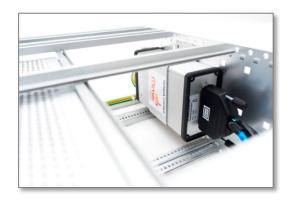

#### **Power Supply**

The interface shall be powered with 12VDC through the red and black wires. Red is positive.

Cable Kit 3268

Interface mounting with bracket 3106