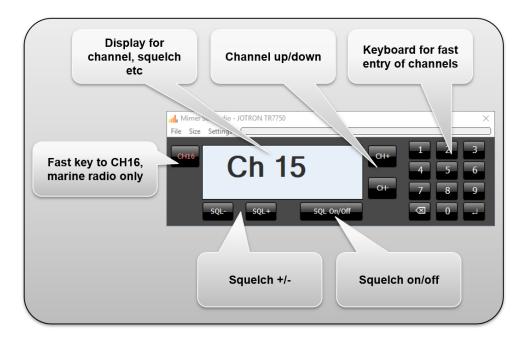

#### **Virtual Control Head functions**

Showing the marine version with fast key to CH16.