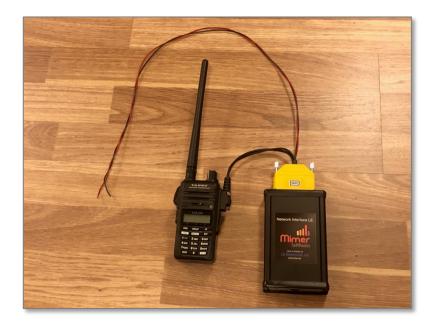

# Cable Kit 3290 Interface 3130 or 3009/09

## Mimer SoftRadio for Yaesu FTA-250L

## **Remote functionality**

This cable kit will together with the Mimer Network Interface give remote control of the portable's audio and PTT functions.

#### Radio programming

No special programming needed.

#### Connection

The red and black wires shall be connected to 12VDC, red is positive.

The network interface consumes max 0,3A.

The audio output from radio to interface is set by the volume control on the radio. The interface is tuned at delivery for the volume control to be in the "half-volume" position.



Yaesu airband radio with network interface LE