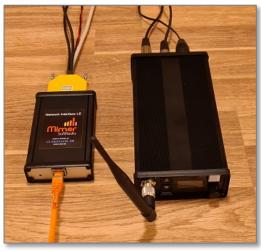

Vokkero "WI" 4-Wire Interface with network interface 3009/09 and 3130

#### Connection

The 4-Wire Interface is connected through the two XLR connectors.

The red and black wires shall be connected to 12VDC, red is positive.

If it is preferred to use the same power source for both interfaces, the Mimer Network Interface can alternatively be powered from 24VDC just as the Vokkero Interface is.