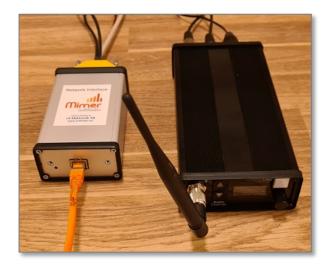

Vokkero "WI" 4-Wire Interface with network interface 3009/09 and 3130

#### Connection

The 4-Wire Interface is connected through the two XLR connectors.

The red and black wires shall be connected to 12VDC, red is positive.

If it is preferred to use the same power source for both interfaces, the Mimer Network Interface can alternatively be powered from 24VDC just as the Vokkero Interface is.