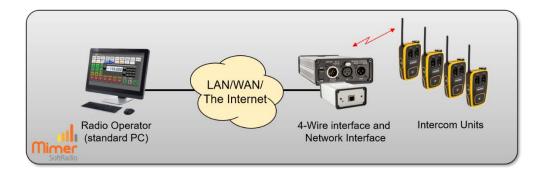

The Mimer Network Interface consumes max 0,3A.

Basic setup with one operator and one Vokkero talk group