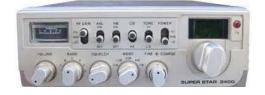

# Mimer SoftRadio for Superstar 2400, CB-Radio

### Volume

The volume control knob shall be set for 50% volume. This is when the knob points straight up (12 o'clock).

#### **Cable Kit**

Microphone connector on the side of the radio and speaker connector on back.

The red and black wires shall be connected to 12VDC, red is positive.

The network interface consumes max 0,3A.