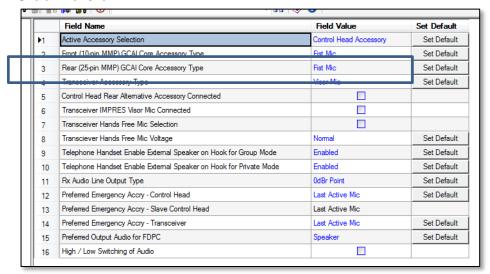

# Screen Shots of radio settings:

For the audio in the radio back port there are different settings in different generations of the CPS.

MR5.14, Buttons, Keys and Accessories / Accessory

#### Older version: