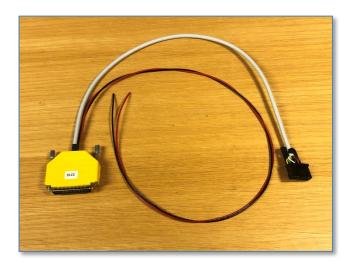

# **Cable Kit 3316 Interface 3130 or 3009/17**

#### **Power**

The red and black wires shall be connected to 12VDC, red is positive.

The network interface consumes max 0,3A.

Cable Kit 3316