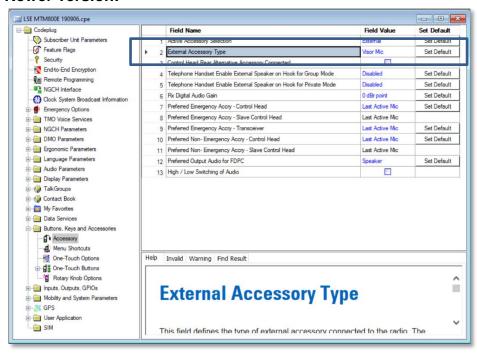

# Screen Shots of radio settings:

For the audio in the radio back port there are different settings in different generations of the CPS.

MR5.14, Buttons, Keys and Accessories / Accessory

#### **Newer version:**