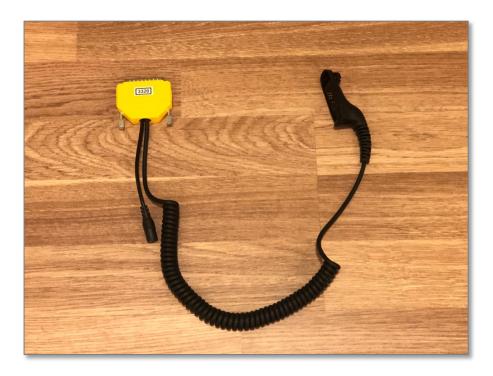

# Cable Kit 3320 Interface 3130 or 3009/09

### Mimer SoftRadio for Motorola MTP850S

# **Remote functionality**

This cable kit will together with the Mimer Network Interface give remote control of the portable's audio and PTT functions.

## Radio programming

No special programming needed.

#### Connection

12VDC through the power connector. The network interface consumes max 0,3A.

The audio output from radio to interface is set by the volume control on the radio. The interface is tuned at delivery for the volume control to be in the "half-volume" position. This might need adjustment.



Cable kit 3320