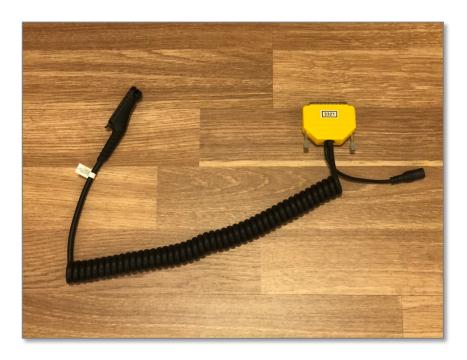

# Cable Kit 3321 Interface 3130 or 3009/09

### Mimer SoftRadio for Motorola MXP600

### **Remote functionality**

This cable kit will together with the Mimer Network Interface give remote control of the portable's audio and PTT functions.

## Radio programming

No special programming needed.

#### Connection

12VDC through the power connector. The network interface consumes max 0,3A.

The audio output from radio to interface is set by the volume control on the radio. The interface is tuned at delivery for the volume control to be in the "half-volume" position. This might need adjustment.



Cable kit 3321