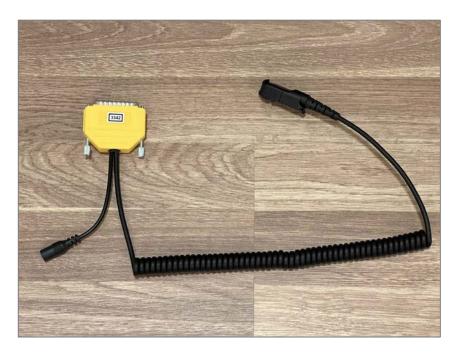

# Cable Kit 3342 Interface 3130 or 3009/09

# **Remote functionality**

This cable kit will together with the Mimer Network Interface give remote control of the portable's audio and PTT functions.

Cable kit 3342