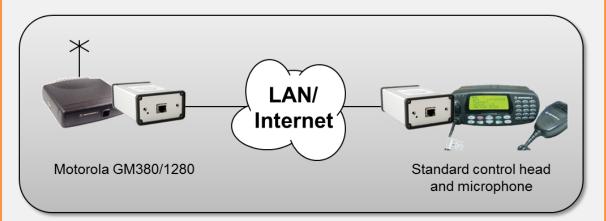

### **Mimer SoftLine Motorola**

**Mimer SoftLine Motorola** gives you the ability to remote control a Motorola GM-series radio over long distances.

In situations were you need to remote control a radio over a long distance but don't want to have a PC as the dispatchers interface. Mimer SoftLine Motorola will give you the option to place the radio at one end of a TP-cable and the control head at the other end. With the help of LAN/WAN/Internet infrastructure you may place the radio anywhere in the world and the dispatcher at another remote place.

There are also installation situations were copper wire can't be used between radio and control head. With this solution you can solve the problem by using a fibre converter.

Example of set up with radio and control panel separated