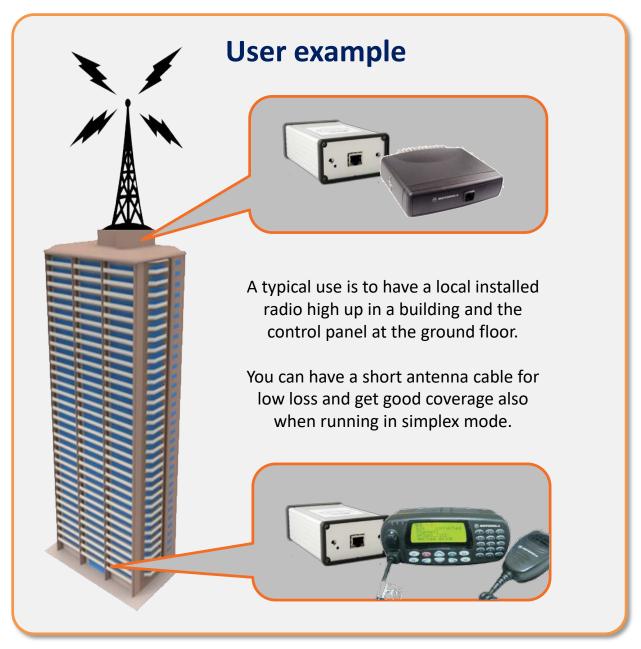

There are also installation situations were copper wire can't be used between radio and control head. With this solution you can solve the problem by using a fibre converter.

Example of set up with radio and control panel separated