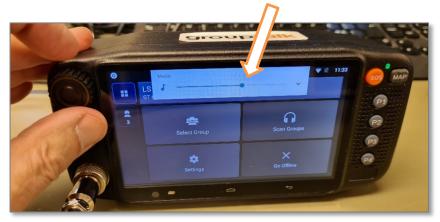

#### Volume setting

The volume of the PoC unit shall be set to ~60% volume. (The dot straight over where the keys meet)