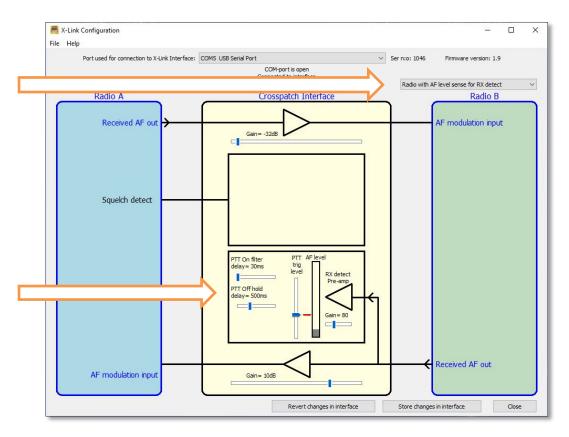

### Settings in the X-Link interface

Select the proper settings for Radio A or Radio B depending on your connection.

- Radio with AF level sense for Rx detect.
- Set the detect level etc. Details can be found in the setup manual.

The levels in the picture are our recommendations. You might find that your radio needs adjustments.

Part of the Configuration software window

Check/adjust the audio levels in both directions in the interface so that the users can hear the X-Link with the same level as when listening to other radios.

See the X-Link setup manual for details on setting the audio level.